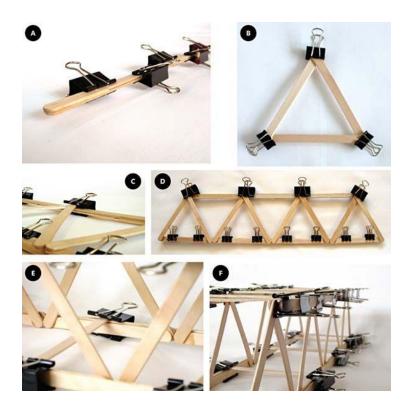

Measurement 7th Grade Project: Measurement Engineering Challenge

Challenge #1: Build a structure that can support the most possible weight.

## **Materials Used:**

- Wooden Clothespins
- <u>Binder Clips</u> –3/4 inch wide works best, however, you can use any kind!
- Colored Jumbo Craft Sticks 6 inches long works best, however, you can use any kind!

## **Be Aware:**

- Two clothespins with a craft stick between them make great supports for a structure.
- Take photos as you build along the way! Be sure you are in the photos!
- Document the maximum weight that your structure can hold.

## **Example:**